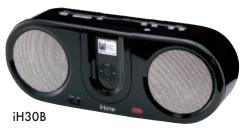

### **GENERAL INFORMATION**

 Color(s)
 White, Black, Silver

 Dimensions
 W
 H
 D

 Inches:
 15.07
 5.60
 5.57

 mm:
 383
 142.4
 141.6

Power AC adaptor (included)

Car adaptor (included)

Battery 8 "C" batteries (not included)